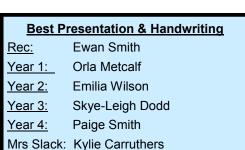

#### STAR OF THE WEEK

RECEPTION: Rowan Storey YEAR 1: Charlie Forster YEAR 2: Owen Rickaby YEAR 3: Lewis Barlow YEAR 4: Faye Oliver Mrs Slack: Robin Fernback

Look forward to seeing you at the children's dance Show & Tell on Thursday afternoon